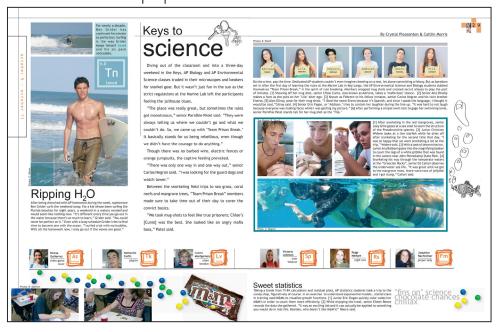

## Suits us to a

Trademarks create a personality for individual spreads, sections and the entirety
of the yearbook publication. In these two examples from West Shore Jr/Sr High School in Melbourne, FL,
the staff has incorporated a consistent folio, headline design, thematic link and hand-drawn art to establish
continuity as well as coverage and content mood. Movement of elements and modular packaging variations
create strong visual interest from one spread to another throughout the book.