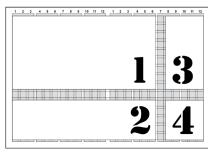

designers in simultaneously creating consistency and visual variety throughout a section as well as the entire yearbook. This modular approach helps shift dominance into one of four quadrants and provides designers a framework from which to creative plan a variety of content for spread storytelling.

| 1 2 3 4 5 6 | 7 8 9 | 10 1 | 1 12 | 1 2 | 3 4 | 5 6 | 7 1 | 3 9 | 10 | 11 12 |
|-------------|-------|------|------|-----|-----|-----|-----|-----|----|-------|
|             |       |      |      |     |     |     |     |     |    |       |
|             | 1     |      |      |     |     |     |     |     |    |       |
|             | ]     |      |      |     |     |     |     |     |    |       |
|             | ]     |      |      |     |     |     |     |     |    |       |
|             | ]     |      |      |     |     |     |     |     |    |       |
|             | 1     |      |      |     |     |     |     |     |    |       |
| 4           | 1     |      |      |     |     |     |     |     |    |       |
| <b>4</b>    |       |      |      |     |     |     |     |     |    |       |
|             |       | _    |      |     |     |     |     |     |    |       |
|             |       |      |      |     |     |     |     |     |    |       |
|             |       |      |      |     |     |     |     |     |    |       |
| 6D          | 1 6   |      |      |     |     |     |     |     |    |       |
|             |       | "    |      |     |     |     |     |     |    |       |
|             | 1 4   | 2    |      |     |     |     |     |     |    |       |
|             |       |      |      |     |     |     |     |     |    |       |
|             |       |      |      |     |     |     |     |     |    |       |